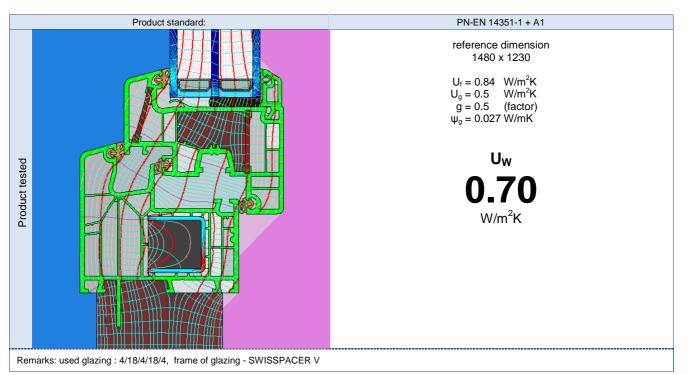

## TEST CERTIFICATE Nr B/MLTB-752-2012

Notified body NB 2189

for Initial Type Testing (ITT) consistent with the norm PN-EN 14351-1+A1:2010

Company: ELWIZ S.A. ul. Obwodowa 11, 66-008 Świdnica

 Product:
 Single window (h1,48 x s1,23m) made from PVC profiles of system

 Elwiz Energio Standard

Test results are included in the following test reports : MLTB-752-2012

Thermal permeability PN-EN ISO 10077-1